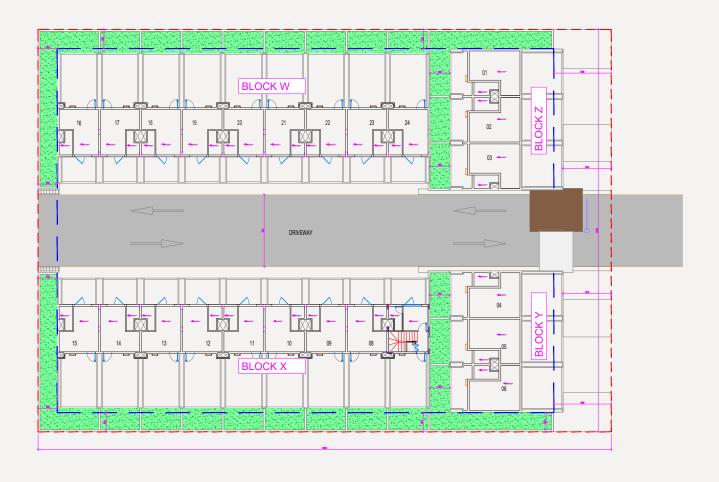

### Master Plan

All drawings and dimensions are approximate. Drawings are not to scale and are subject to change without notice. The developer reserves the right to make revisions.
The units are measured at typical floors in the building and columns may vary in size depending on the floor level. The furnishing and accessories shown are for representation only.
The availability, length and width of the balcony varies depending on which floor and who rientation the unit is located within the building.
There will be slight differences in the internal areas between the same unit types depending on the shaft sizes that go through the units.