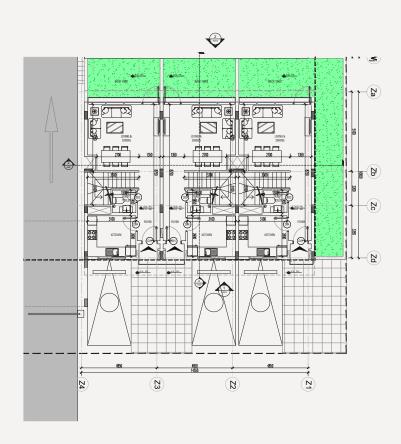

خاص بكل وحدة                    |
| Shower in each bathroom                       | حوض استحمام بكل حمام                       |
| Finest air conditioning                       | تكييف هواء مركزي                           |
| Vanity units & Mirrors                        | وحدات تخزین و مرایا                        |
| Maid Room in all townhouses                   | غرفة خادمة بجميع وحدات التاون هاوس         |
| All bedrooms with private bathroom            | حمام خاص بكل غرف النوم                     |
| Huge Roof Garden in each unit                 | حديقة كبيرة على السطح/الروف الخاص بكل وحدة |

Townhouses 24 wgLa vgLï









#### **Rround Floor Plans**









#### 1st Floor Plans









2<sup>nd</sup> Floor Plans









#### Roof Floor Plans





# WELL-PLANNED DEVELOPMENT







#### **Ground Floor Plans**







#### 1st Floor Plans







# 2<sup>nd</sup> Floor Plans







#### Roof Floor Plans





### Master Plan



All drawings and dimensions are approximate. Drawings are not to scale and are subject to change without notice. The developer reserves the right to make revisions.
The units are measured at typical floors in the building and columns may vary in size depending on the floor level. The furnishing and accessories shown are for representation only.
The availability, length and width of the balcony varies depending on which floor and who rientation the unit is located within the building.
There will be slight differences in the internal areas between the same unit types depending on the shaft sizes that go through the units.

JNAJD

# W E

# Location