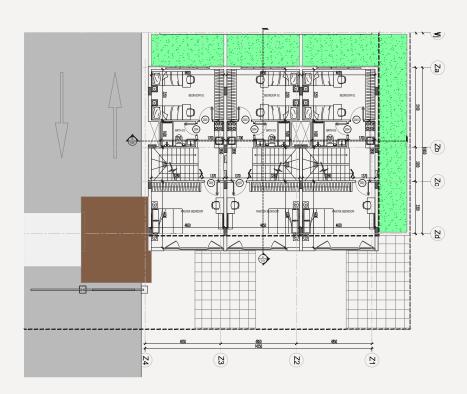

Shower in each bathroom                       | حوض استحمام بكل حمام                       |
| Finest air conditioning                       | تكييف هواء مركزي                           |
| Vanity units & Mirrors                        | وحدات تخزین و مرایا                        |
| Maid Room in all townhouses                   | غرفة خادمة بجميع وحدات التاون هاوس         |
| All bedrooms with private bathroom            | حمام خاص بكل غرف النوم                     |
| Huge Roof Garden in each unit                 | حديقة كبيرة على السطح/الروف الخاص بكل وحدة |

Townhouses 24 wgLa vgLï









#### **Rround Floor Plans**









#### 1st Floor Plans









2<sup>nd</sup> Floor Plans









#### Roof Floor Plans





# WELL-PLANNED DEVELOPMENT







#### **Ground Floor Plans**







#### 1st Floor Plans







# 2<sup>nd</sup> Floor Plans







#### Roof Floor Plans





### Master Plan



All drawings and dimensions are approximate. Drawings are not to scale and are subject to change without notice. The developer reserves the right to make revisions.
The units are measured at typical floors in the building and columns may vary in size depending on the floor level. The furnishing and accessories shown are for representation only.
The availability, length and width of the balcony varies depending on which floor and who rientation the unit is located within the building.
There will be slight differences in the internal areas between the same unit types depending on the shaft sizes that go through the units.

JNAJD

# W E

# Location



# Key Features



SUPERMARKET